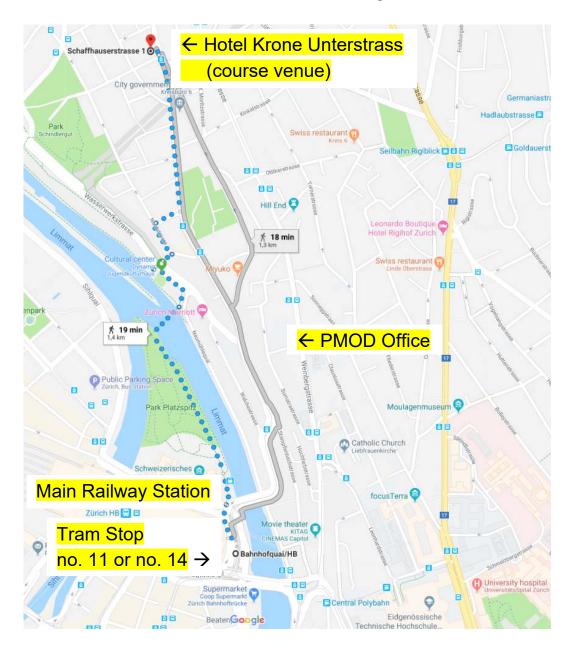

## **PMOD Zürich Map**

**Hotel Krone Unterstrass** (venue of PMOD training courses, special PMOD rates):

## Schaffhauserstrasse 1, 8006 Zurich, +41 (0) 44 360 56 56, www.hotel-krone.com

"The Hotel Krone Unterstrass enjoys a central position in one of the most fashionable districts of the city. Just a few minutes on foot or by tram is all it takes to reach the most important parts of Zurich City. The main railway station, the conference centre, the exhibition grounds, the Hallenstadion multi-purpose facility, the university, the ETH Swiss Federal Institute of Technology and Lake Zurich are all within easy reach. A comfortable tram or train ride will take you to Zurich Kloten Airport in about 20 minutes.

The easiest and most stress-free way to reach us is by tram. Just take the no. 11 or the no. 14 and get off at the 'Kronenstrasse' stop just in front of the hotel. If you are arriving by car, you can reserve a parking space for you at the hotel."

## **PMOD Office:**

Sumatrastrasse 25, 8006 Zürich, +41 (0) 44 350 46 00, www.pmod.com